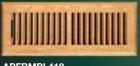

### **Wood** Series

AOFROLL412 Light Oak

AOFROML412 Medium Oak

Made exclusively from North American red oak. Pre-stained with

durable clear finish or unfinished for exact colour matching.