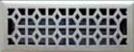

## Marquis Series

AMFRABM412 Antique Brass Marquis

AMFRBNM412 Brushed Nickel Marquis

Classic cast iron or heavy gauge steel.

Ideal for either modern or contemporary look.