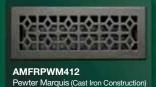

## Marquis Series

AMFRABM412 Antique Brass Marquis

AMFRBNM412 Brushed Nickel Marquis

Classic cast iron or heavy gauge steel.

Ideal for either modern or contemporary look.