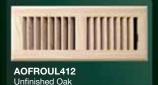

### **Wood** Series

AOFROLL412 Light Oak

AOFROML412 Medium Oak

Made exclusively from North American red oak. Pre-stained with

durable clear finish or unfinished for exact colour matching.