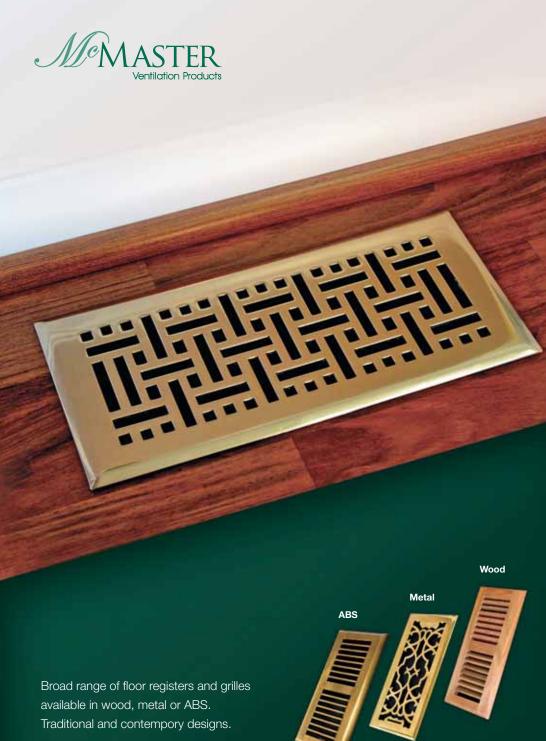

APFRPBL412 Polished Brass Finish Victorian

APFRABL412 Antique Brass Finish Louvered

APFRSNL412 Satin Nickel Finish Louvered

APFRMPL412 Maple Finish Louvered

APFROML412 Oak Finish Louvered

Broad range of floor registers and grilles available in wood, metal or ABS. Traditional and contempory designs.

McMaster Ventilation Products has one of the widest ranges of floor registers and grilles to suit all customer needs. Constructed in wood, metal or ABS. McMaster registers and grilles are available in both traditional and contemporary designs to suit all homes. A wide variety of finishes are available, including popular modern finishes such as satin nickel and oil rubbed bronze as well as traditional finishes.

#### **Metal** Series

Solid brass or other plated decorative metals. Modern or traditional Victorian designs.

Polished Brass Wicker

AMFRRBB412 Oil Rubbed Bronze Wicker

AMFRABB412 Antique Brass Wicker

AMFRPBV412 Polished Brass Victorian