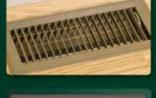

### **Wood** Series

AOFROLL412 Light Oak

AOFROML412 Medium Oak

Made exclusively from North American red oak. Pre-stained with

durable clear finish or unfinished for exact colour matching.