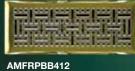

## Marquis Series

AMFRABM412 Antique Brass Marquis

AMFRBNM412 Brushed Nickel Marquis

Classic cast iron or heavy gauge steel.

Ideal for either modern or contemporary look.